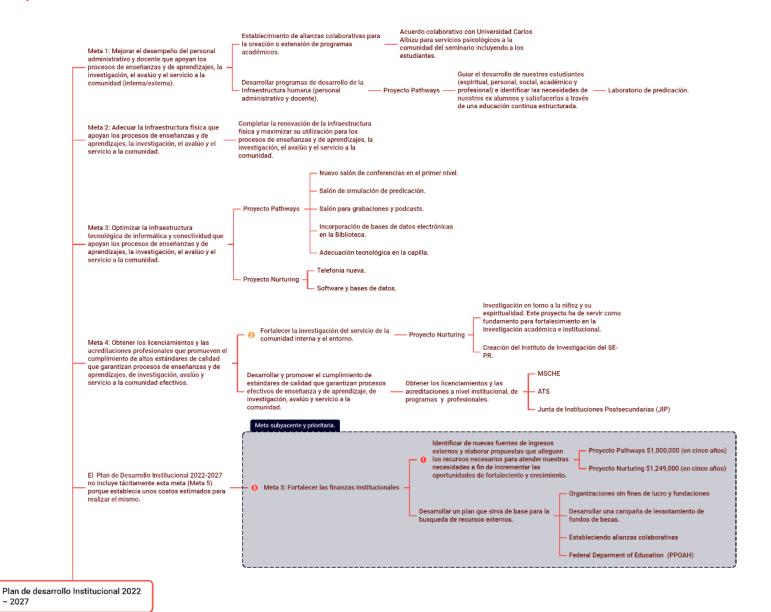

### Institutional Development Plan and Master Campus Plan 2024-2028

Next Institutional Development Plan and Master Campus Plan 2024-2028 It is aimed at optimizing administrative and teaching services and adapting the physical and technological facilities that They support teaching and learning processes, research, appraisal, and service to the community. The fulfillment of the goals and expectations outlined in this plan depend largely on the identification of sources of internal income, the success in the fundraising campaign and the achievement of proposals that acquire the necessary resources to meet the needs with opportunities for growth. The priority areas and goals addressed by the Development Plan are:

- 1. Human infrastructure (administrative and teaching staff)
  - Goal 1: Improve the performance of administrative and teaching staff who support teaching and learning processes, research, assessment, and community service.
- 2. Physical infrastructure
  - Goal 2: Adapt the physical infrastructure that supports teaching and learning processes, research, assessment, and service to the community.
- 3. Technological, IT and connectivity infrastructure.
  - Goal 3: Optimize the technological, computer and connectivity infrastructure that support the teaching and learning processes, research, assessment, and service to the community.
- 4. Compliance with high quality standards and institutional internalization
  - Goal 4: Obtain licenses and professional accreditations that promote compliance with high quality standards that guarantee effective teaching and learning processes, research, assessment, and service to the community.