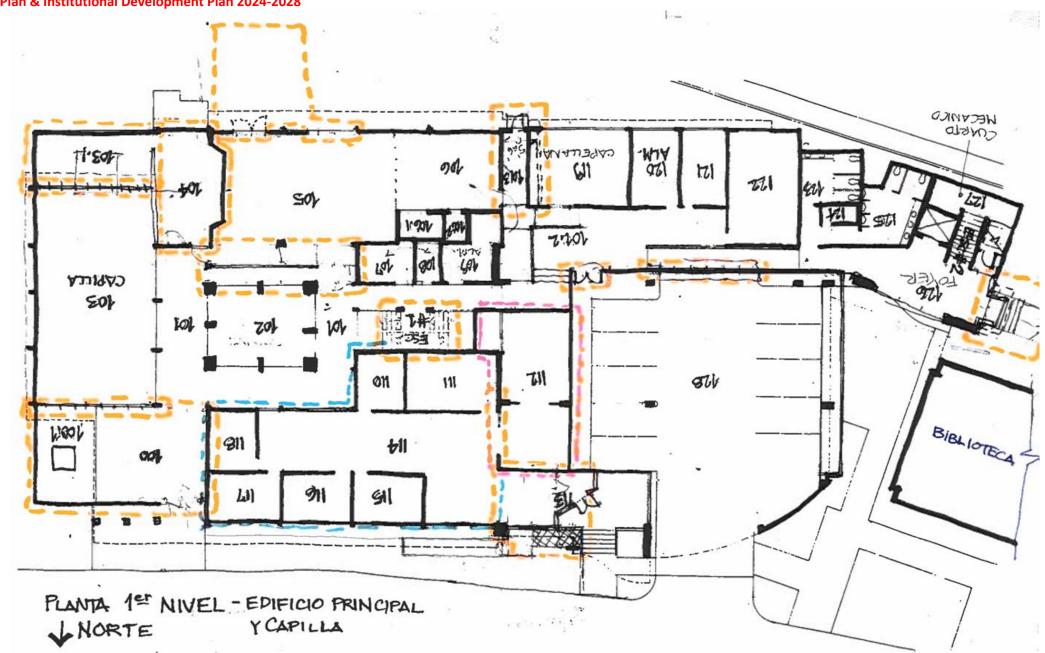

| Priority area:                    | Physical infrast                                                    | Physical infrastructure                                                                                                         |                                                  |                                                                                                  |                                                                                       |   |                                                                        |                                                             |  |
|-----------------------------------|---------------------------------------------------------------------|---------------------------------------------------------------------------------------------------------------------------------|--------------------------------------------------|--------------------------------------------------------------------------------------------------|---------------------------------------------------------------------------------------|---|------------------------------------------------------------------------|-------------------------------------------------------------|--|
| Goal #2:                          | Improve the ph                                                      | Improve the physical infrastructure that supports teaching and learning processes, research, assessment, and community service. |                                                  |                                                                                                  |                                                                                       |   |                                                                        |                                                             |  |
| Alignment                         | with the Strategic                                                  | Plan                                                                                                                            | GOAL                                             | 3, 4 & 7 SP2024                                                                                  | Alignment with the Budget                                                             |   |                                                                        |                                                             |  |
|                                   | on or Initiative<br>the physical and                                |                                                                                                                                 | jectives<br>classrooms and                       | Indicators of achievement Incorporation of digital                                               | Staff in charge Director of General Services                                          | • | Activities & Dates Installation of digital                             | Budget allocation<br>\$100K institutional                   |  |
| technolo<br>infrastru<br>classroo | ucture of                                                           | technol                                                                                                                         | e the necessary ogy to allow connection and ion. | technology and connectivity in classrooms.                                                       | General Services Team Pathways Team                                                   |   | <ul><li>and programmed equipment.</li><li>Dec/2023</li></ul>           | funds and Pahtways<br>for Tomorrow Praxis<br>project funds. |  |
|                                   |                                                                     | 1.2 Incorpo<br>Prometl<br>Smart B                                                                                               |                                                  | Purchase of three Smart<br>Boards.                                                               |                                                                                       |   | • Sept/2023                                                            |                                                             |  |
|                                   | or the Learning<br>cal Languages                                    |                                                                                                                                 | the Room for the<br>g of Biblical<br>ges.        | Design and construction of the classroom.                                                        | Director of General Services<br>General Services Team<br>Pathways Team                | • | Create educational space ■ Dec/2023                                    | \$20K funds Pahtways<br>for Tomorrow Praxis<br>project.     |  |
| preachi                           | ng room and<br>ng laboratory                                        | creation                                                                                                                        | ng classroom and                                 | Design and construction of the classroom and preaching laboratory.                               | Director of General Services<br>General Services Team                                 | • | Create educational space Oct/2023                                      | \$25K project funds<br>Pahtways for<br>Tomorrow Praxis.     |  |
| physical<br>(roof, lo             | areas of the<br>I infrastructure<br>odgings, chapel,<br>affected by | project                                                                                                                         |                                                  | Complete the work included in the plans for the claim for damage to the physical infrastructure. | Ms. Myrna Perez<br>Engineer Eliezer García<br>Architect Milton Lluch<br>COR3 Contacts | • | Areas identified in the plans included in the claim to FEMA.  Dec/2025 | \$3.2M funds from<br>FEMA                                   |  |