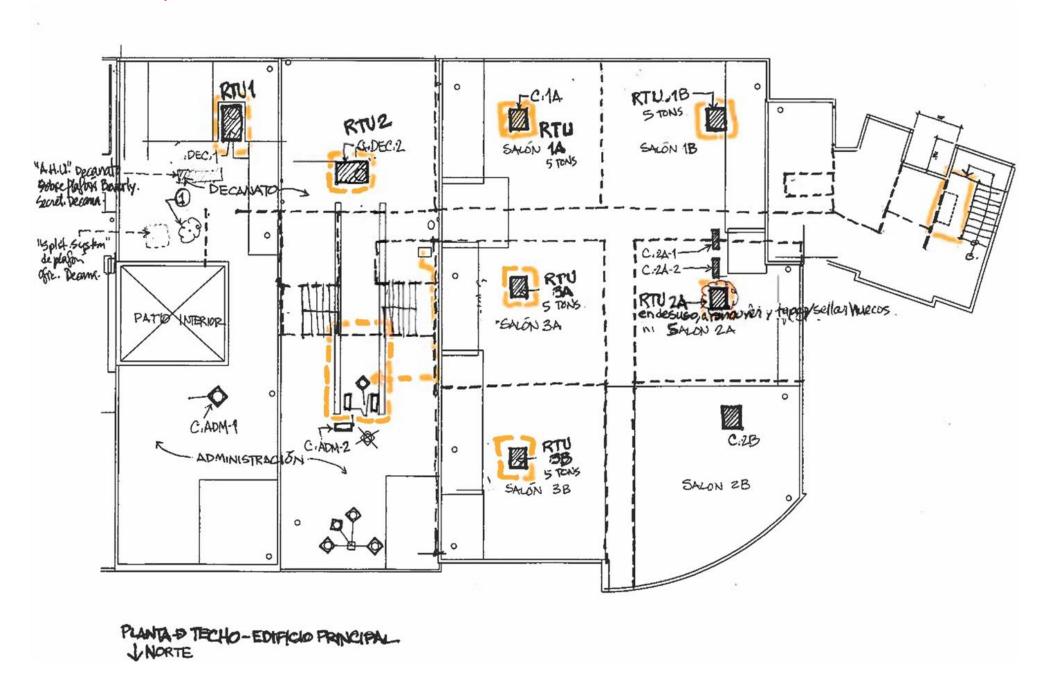

| Priority area:                    | Physical infrast                                                    | Physical infrastructure                                                                                                         |                                                  |                                                                                                  |                                                                                       |   |                                                                        |                                                             |  |
|-----------------------------------|---------------------------------------------------------------------|---------------------------------------------------------------------------------------------------------------------------------|--------------------------------------------------|--------------------------------------------------------------------------------------------------|---------------------------------------------------------------------------------------|---|------------------------------------------------------------------------|-------------------------------------------------------------|--|
| Goal #2:                          | Improve the ph                                                      | Improve the physical infrastructure that supports teaching and learning processes, research, assessment, and community service. |                                                  |                                                                                                  |                                                                                       |   |                                                                        |                                                             |  |
| Alignment                         | with the Strategic                                                  | Plan                                                                                                                            | GOAL                                             | 3, 4 & 7 SP2024                                                                                  | Alignment with the Budget                                                             |   |                                                                        |                                                             |  |
|                                   | on or Initiative<br>the physical and                                |                                                                                                                                 | jectives<br>classrooms and                       | Indicators of achievement Incorporation of digital                                               | Staff in charge Director of General Services                                          | • | Activities & Dates Installation of digital                             | Budget allocation<br>\$100K institutional                   |  |
| technolo<br>infrastru<br>classroo | ucture of                                                           | technol                                                                                                                         | e the necessary ogy to allow connection and ion. | technology and connectivity in classrooms.                                                       | General Services Team Pathways Team                                                   |   | <ul><li>and programmed equipment.</li><li>Dec/2023</li></ul>           | funds and Pahtways<br>for Tomorrow Praxis<br>project funds. |  |
|                                   |                                                                     | 1.2 Incorpo<br>Prometl<br>Smart B                                                                                               |                                                  | Purchase of three Smart<br>Boards.                                                               |                                                                                       |   | • Sept/2023                                                            |                                                             |  |
|                                   | or the Learning<br>cal Languages                                    |                                                                                                                                 | the Room for the<br>g of Biblical<br>ges.        | Design and construction of the classroom.                                                        | Director of General Services<br>General Services Team<br>Pathways Team                | • | Create educational space ■ Dec/2023                                    | \$20K funds Pahtways<br>for Tomorrow Praxis<br>project.     |  |
| preachi                           | ng room and<br>ng laboratory                                        | creation                                                                                                                        | ng classroom and                                 | Design and construction of the classroom and preaching laboratory.                               | Director of General Services<br>General Services Team                                 | • | Create educational space Oct/2023                                      | \$25K project funds<br>Pahtways for<br>Tomorrow Praxis.     |  |
| physical<br>(roof, lo             | areas of the<br>I infrastructure<br>odgings, chapel,<br>affected by | project                                                                                                                         |                                                  | Complete the work included in the plans for the claim for damage to the physical infrastructure. | Ms. Myrna Perez<br>Engineer Eliezer García<br>Architect Milton Lluch<br>COR3 Contacts | • | Areas identified in the plans included in the claim to FEMA.  Dec/2025 | \$3.2M funds from<br>FEMA                                   |  |